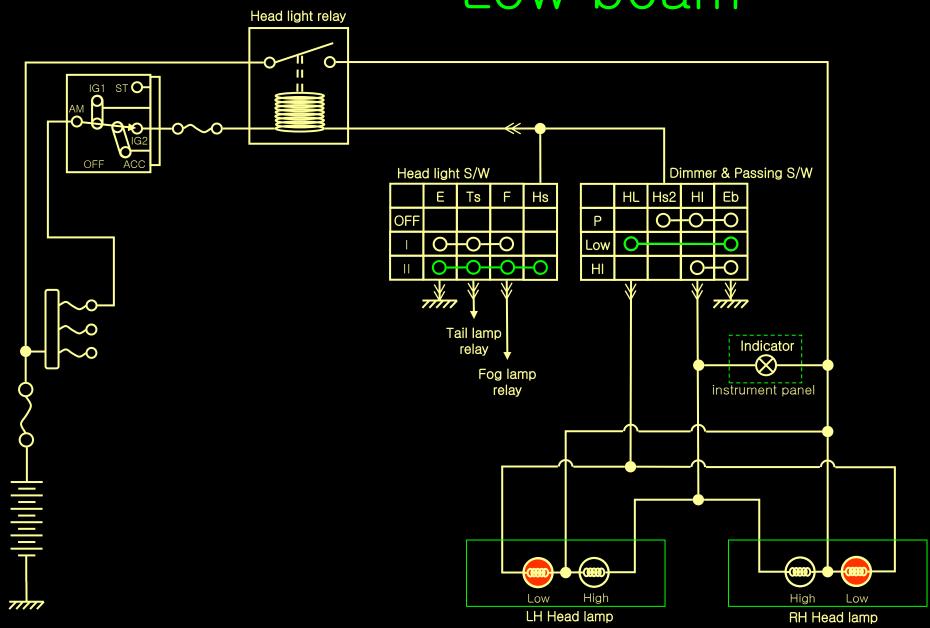

- Relay: bulb에 전원 공급
- Light switch : relay 구동
- Dimmer switch : bulb □ ground
- Passing switch : relay 구동 & bulb의 ground( high beam )
- Indicator : high beam 구동 여부 확인 → relay 구동 & high beam filament의 접지 여부 확인에 사용

- Ts: Tail lamp switch
- Hs: Head lamp switch
- F: Fog lamp switch
- E : Earth(body)
- Hs2: Head lamp switch(passing mode)
- HI: Head lamp high beam
- HL: Head lamp low beam
- Eb : Earth(battery)

#### Low beam



### High beam



## Passing mode



#### Low beam



## High beam



# Passing mode





#### 헤드 램프 회로 그리기 **Head light relay** $\sim \sim$ IG key Head light S/W **Dimmer & Passing S/W** F Hs Low Hs2 Eb OFF 0+0+0 HL 0-0-0 ΗΙ 0+077777 77777 Tail lamp Indicator relay Fog lamp relay instrument panel Low High High Low

**LH Head lamp** 

**RH Head lamp**