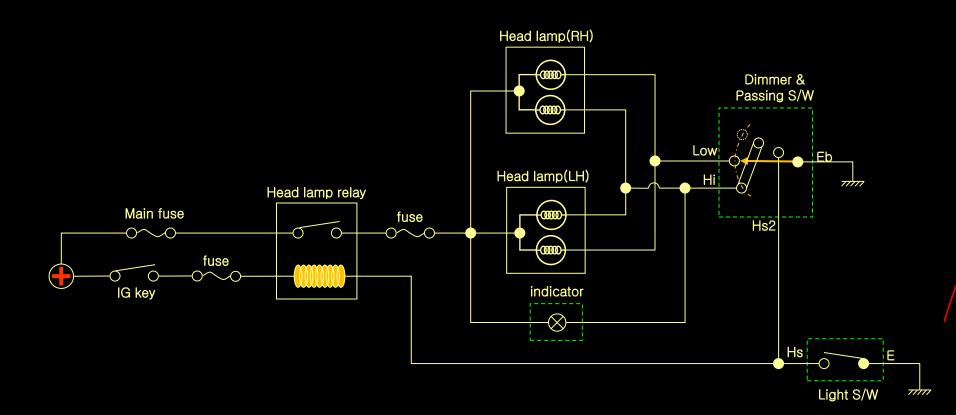

- Relay: bulb에 전원 공급
- Light switch : relay 구동
- Dimmer switch : bulb □ ground
- Passing switch : relay 구동 & bulb의 ground( high beam )
- Indicator : high beam 구동 여부 확인 → relay 구동 & high beam filament의 접지 여부 확인에 사용

- Ts: Tail lamp switch
- Hs: Head lamp switch
- F: Fog lamp switch
- E : Earth(body)
- Hs2: Head lamp switch(passing mode)
- HI: Head lamp high beam
- HL: Head lamp low beam
- Eb : Earth(battery)

#### Low beam



### High beam



## Passing mode



#### Low beam



## High beam



# Passing mode





#### 헤드 램프 회로 그리기 **Head light relay** $\sim \sim$ IG key Head light S/W **Dimmer & Passing S/W** F Hs Low Hs2 Eb OFF 0+0+0 HL 0-0-0 ΗΙ 0+077777 77777 Tail lamp Indicator relay Fog lamp relay instrument panel Low High High Low

**LH Head lamp** 

**RH Head lamp**