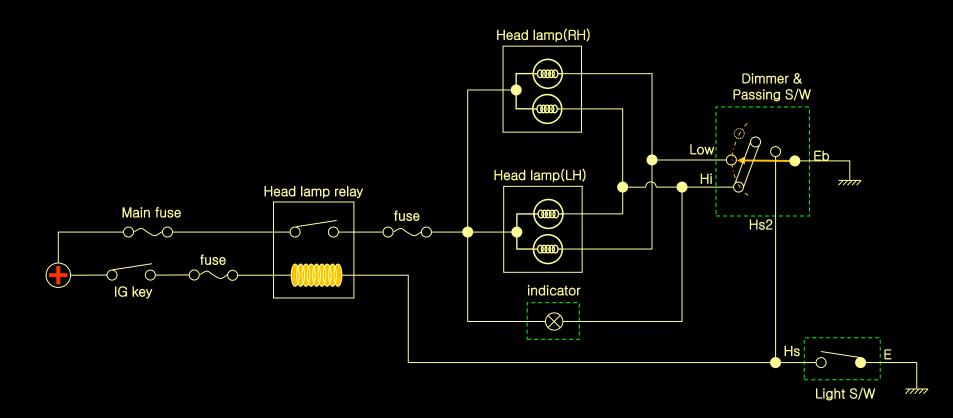

- Relay: bulb에 전원 공급
- Light switch : relay 구동
- Dimmer switch : bulb □ ground
- Passing switch : relay 구동 & bulb의 ground( high beam )
- Indicator : high beam 구동 여부 확인 → relay 구동 & high beam filament의 접지 여부 확인에 사용

- Ts: Tail lamp switch
- Hs: Head lamp switch
- F: Fog lamp switch
- E : Earth(body)
- Hs2: Head lamp switch(passing mode)
- HI: Head lamp high beam
- HL: Head lamp low beam
- Eb : Earth(battery)

#### Low beam



### High beam



## Passing mode



#### Low beam



## High beam



# Passing mode





#### 헤드 램프 회로 그리기 **Head light relay** $\sim \sim$ IG key Head light S/W **Dimmer & Passing S/W** F Hs Low Hs2 Eb OFF 0+0+0 HL 0-0-0 ΗΙ 0+077777 77777 Tail lamp Indicator relay Fog lamp relay instrument panel Low High High Low

**LH Head lamp** 

**RH Head lamp**