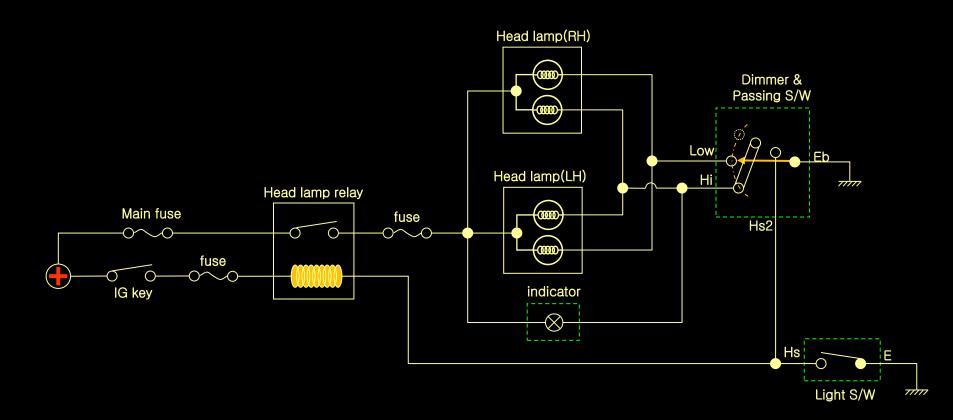

- Relay: bulb에 전원 공급
- Light switch : relay 구동
- Dimmer switch : bulb □ ground
- Passing switch : relay 구동 & bulb의 ground( high beam )
- Indicator : high beam 구동 여부 확인 → relay 구동 & high beam filament의 접지 여부 확인에 사용

- Ts: Tail lamp switch
- Hs: Head lamp switch
- F: Fog lamp switch
- E : Earth(body)
- Hs2: Head lamp switch(passing mode)
- HI: Head lamp high beam
- HL: Head lamp low beam
- Eb : Earth(battery)

#### Low beam



### High beam



## Passing mode



#### Low beam



## High beam



# Passing mode





#### 헤드 램프 회로 그리기 **Head light relay** $\sim \sim$ IG key Head light S/W **Dimmer & Passing S/W** F Hs Low Hs2 Eb OFF 0+0+0 HL 0-0-0 ΗΙ 0+077777 77777 Tail lamp Indicator relay Fog lamp relay instrument panel Low High High Low

**LH Head lamp** 

**RH Head lamp**