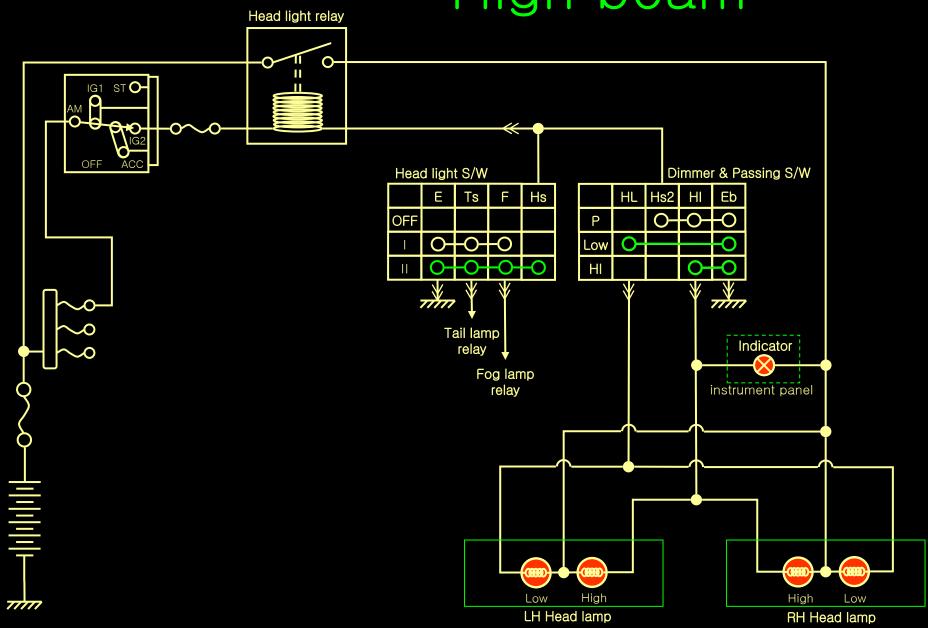

- Relay: bulb에 전원 공급
- Light switch : relay 구동
- Dimmer switch : bulb □ ground
- Passing switch : relay 구동 & bulb의 ground( high beam )
- Indicator : high beam 구동 여부 확인 → relay 구동 & high beam filament의 접지 여부 확인에 사용

- Ts: Tail lamp switch
- Hs: Head lamp switch
- F: Fog lamp switch
- E : Earth(body)
- Hs2: Head lamp switch(passing mode)
- HI: Head lamp high beam
- HL: Head lamp low beam
- Eb : Earth(battery)

#### Low beam



### High beam



## Passing mode



#### Low beam



## High beam



# Passing mode





#### 헤드 램프 회로 그리기 **Head light relay** $\sim \sim$ IG key Head light S/W **Dimmer & Passing S/W** F Hs Low Hs2 Eb OFF 0+0+0 HL 0-0-0 ΗΙ 0+077777 77777 Tail lamp Indicator relay Fog lamp relay instrument panel Low High High Low

**LH Head lamp** 

**RH Head lamp**