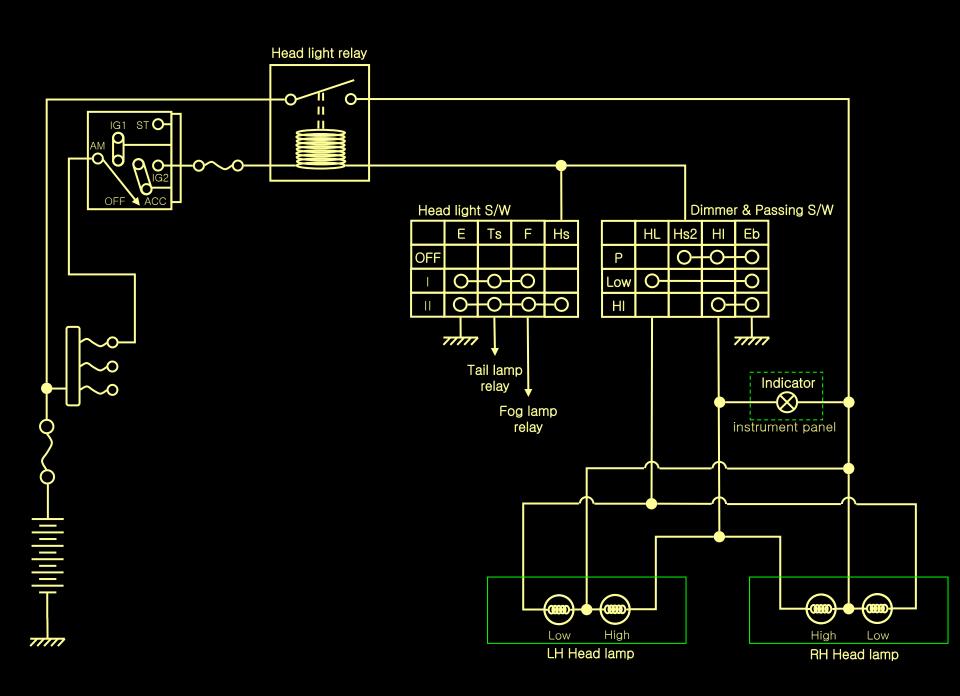

- Relay: bulb에 전원 공급
- Light switch : relay 구동
- Dimmer switch : bulb □ ground
- Passing switch : relay 구동 & bulb의 ground( high beam )
- Indicator : high beam 구동 여부 확인 → relay 구동 & high beam filament의 접지 여부 확인에 사용

- Ts: Tail lamp switch
- Hs: Head lamp switch
- F: Fog lamp switch
- E : Earth(body)
- Hs2: Head lamp switch(passing mode)
- HI: Head lamp high beam
- HL: Head lamp low beam
- Eb : Earth(battery)

#### 헤드 램프 회로 그리기 **Head light relay** $\sim \sim$ IG key Head light S/W **Dimmer & Passing S/W** F Hs Low Hs2 Eb OFF 0+0+0 HL 0-0-0 ΗΙ 0+077777 77777 Tail lamp Indicator relay Fog lamp relay instrument panel Low High High Low

**LH Head lamp** 

**RH Head lamp**