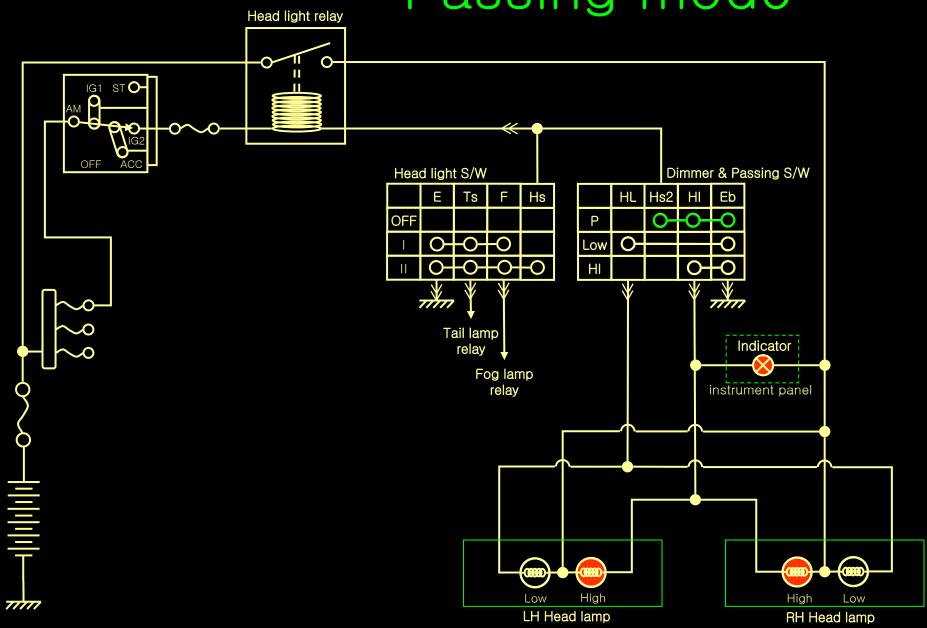

# Passing mode

- Ts: Tail lamp switch
- Hs: Head lamp switch
- F: Fog lamp switch
- E : Earth(body)
- Hs2: Head lamp switch(passing mode)
- HI: Head lamp high beam
- HL: Head lamp low beam
- Eb : Earth(battery)

- Relay: bulb에 전원 공급
- Light switch : relay 구동
- Dimmer switch : bulb □ ground
- Passing switch : relay 구동 & bulb의 ground( high beam )
- Indicator : high beam 구동 여부 확인 → relay 구동 & high beam filament의 접지 여부 확인에 사용