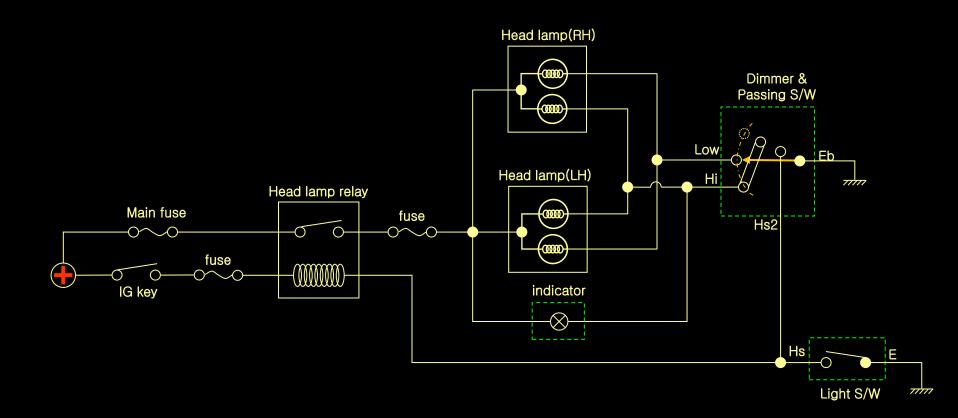

- Relay: bulb에 전원 공급
- Light switch : relay 구동
- Dimmer switch : bulb □ ground
- Passing switch : relay 구동 & bulb의 ground( high beam )
- Indicator : high beam 구동 여부 확인 → relay 구동 & high beam filament의 접지 여부 확인에 사용

- Ts: Tail lamp switch
- Hs: Head lamp switch
- F: Fog lamp switch
- E : Earth(body)
- Hs2: Head lamp switch(passing mode)
- HI: Head lamp high beam
- HL: Head lamp low beam
- Eb : Earth(battery)

#### Low beam

### High beam

## Passing mode

## High beam

# Passing mode