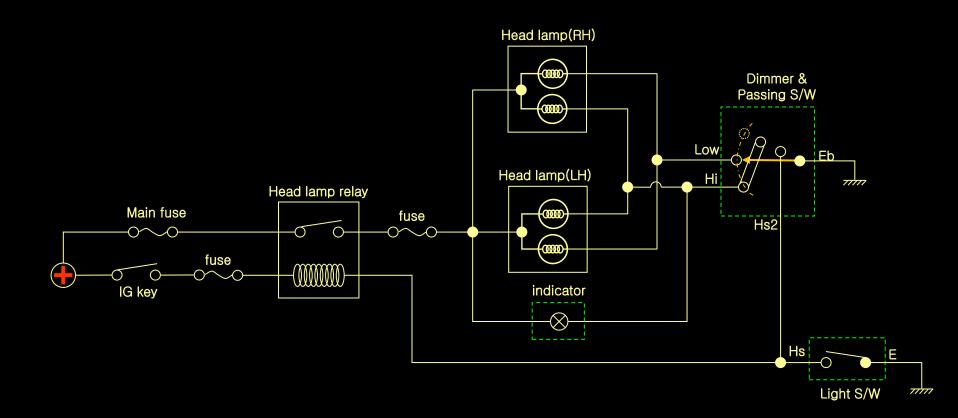

- Relay: bulb에 전원 공급
- Light switch : relay 구동
- Dimmer switch : bulb □ ground
- Passing switch : relay 구동 & bulb의 ground( high beam )
- Indicator : high beam 구동 여부 확인 → relay 구동 & high beam filament의 접지 여부 확인에 사용

- Ts: Tail lamp switch
- Hs: Head lamp switch
- F: Fog lamp switch
- E : Earth(body)
- Hs2: Head lamp switch(passing mode)
- HI: Head lamp high beam
- HL: Head lamp low beam
- Eb : Earth(battery)